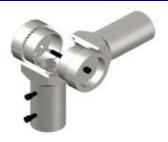

## Arm Twister 68MB-ATL-AA

68MB-ATL-AA

ArmTwister. This installation option is available to all BatLEDs, CarLEDs, Lucas, SoLEDs and most of the U-Tron Solar Solution package. When combined with the LP series brackets can be used for mounting LED lights on the wall, or LED Lights with Surveillance cameras. There are 2 fittings to choose from depending on your pole diameter. The Inner diameter of the "B" unit is 50mm "C" is 65mm. For more information please refer to the datasheet on the website

Arm Twister Pole Mount

**Ordering Part number** 

| Part Number | Material | L (mm) | W (mm) | H<br>(mm) | Inside Φ<br>(mm) | Outside<br>Ф(mm) | Weight<br>(kg) | Finish      |
|-------------|----------|--------|--------|-----------|------------------|------------------|----------------|-------------|
| 68MB-ATL-A1 | Aluminum | 58     | 58     | 235       | 50               | 58               | 1.495          | powder coat |
| 68MB-ATL-B1 | Aluminum | 58     | 58     | 235       | 65               | 78               | 1.575          | powder coat |
| 68MB-ATL-AA | Aluminum | 78     | 78     | 324       | 50               | 58               | 1.76           | powder coat |
| 68MB-ATL-BA | Aluminum | 78     | 78     | 324       | 65               | 78               | 1.885          | powder coat |