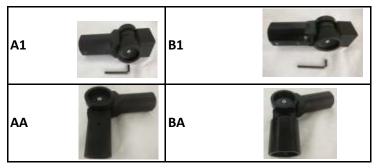

Arm Twister Pole Mount

**Ordering Part number** 

| Part Number | Material | L (mm) | W (mm) | H<br>(mm) | Inside Φ<br>(mm) | Outside<br>Ф(mm) | Weight<br>(kg) | Finish      |
|-------------|----------|--------|--------|-----------|------------------|------------------|----------------|-------------|
| 68MB-ATL-A1 | Aluminum | 58     | 58     | 235       | 50               | 58               | 1.495          | powder coat |
| 68MB-ATL-B1 | Aluminum | 58     | 58     | 235       | 65               | 78               | 1.575          | powder coat |
| 68MB-ATL-AA | Aluminum | 78     | 78     | 324       | 50               | 58               | 1.76           | powder coat |
| 68MB-ATL-BA | Aluminum | 78     | 78     | 324       | 65               | 78               | 1.885          | powder coat |