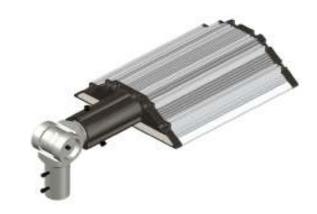

## Arm Twister 68MB-ATL-AA

68MB-ATL-AA

ArmTwister. This installation option is available to all BatLEDs, CarLEDs, Lucas, SoLEDs and most of the U-Tron Solar Solution package. When combined with the LP series brackets can be used for mounting LED lights on the wall, or LED Lights with Surveillance cameras. There are 2 fittings to choose from depending on your pole diameter. The Inner diameter of the "B" unit is 50mm "C" is 65mm. For more information please refer to the datasheet on the website