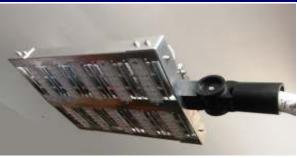

## Arm Twister 68MB-ATL-AA

68MB-ATL-AA

ArmTwister. This installation option is available to all BatLEDs, CarLEDs, Lucas, SoLEDs and most of the U-Tron Solar Solution package. When combined with the LP series brackets can be used for mounting LED lights on the wall, or LED Lights with Surveillance cameras. There are 2 fittings to choose from depending on your pole diameter. The Inner diameter of the "B" unit is 50mm "C" is 65mm. For more information please refer to the datasheet on the website