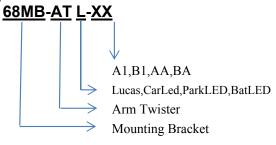

Arm Twister Pole Mount

**Ordering Part number** 

| Part Number | Material | L (mm) | W (mm) | H<br>(mm) | Inside Φ<br>(mm) | Outside<br>Ф(mm) | Weight<br>(kg) | Finish      |
|-------------|----------|--------|--------|-----------|------------------|------------------|----------------|-------------|
| 68MB-ATL-A1 | Aluminum | 58     | 58     | 235       | 50               | 58               | 1.495          | powder coat |
| 68MB-ATL-B1 | Aluminum | 58     | 58     | 235       | 65               | 78               | 1.575          | powder coat |
| 68MB-ATL-AA | Aluminum | 78     | 78     | 324       | 50               | 58               | 1.76           | powder coat |
| 68MB-ATL-BA | Aluminum | 78     | 78     | 324       | 65               | 78               | 1.885          | powder coat |